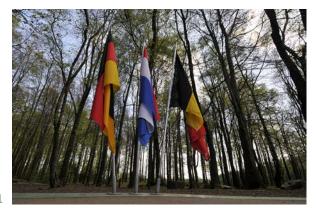

## **Tripoint**

Price range: -

About: The tripoint (dutch: Drielandenpunt) is located where the borders of the Netherlands, Germany and Belgium connect. It is situated on the highest point of the Netherlands which is called Vaalserberg. Other things to do: The look-out with observation deck offers a stunning view over the area. The biggest maze of the Netherlands which is quite popular with approx. 1 Million visitors per year. Restaurant "De Grenssteen" offers simple meals like sandwiches and pancakes