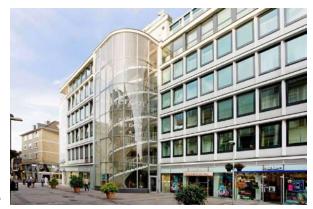

#### Mercure Hotel am Dom ★★★

standard room: regular price €€€ executive room: regular price €€€

Room fittings: The Mercure Hotel Aachen am Dom features a modern façade and brightly furnished rooms. All rooms include satellite TV, a large desk and tea/coffee facilities.

**Restaurants:** A full breakfast buffet is served each morning in the spacious breakfast room or on the terrace. Drinks and snacks are served in the cool Klenkes bar with its stone-design walls.

**0241 18010** 

www.all.accor.com/hotel/5326

5

 $\epsilon$ 