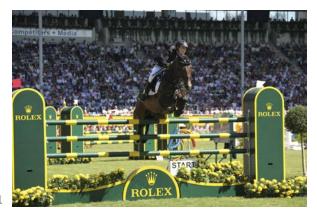

### **CHIO**

Price range: €€-€€€

About: The annual CHIO (short for the French term Concours Hippique International Officiel) is the biggest equestrian event. Among horsemen CHIO is considered to be as prestigious for equitation as the tournament of Wimbledon for tennis. CHIO is not only an important event for the lovers of equestrian sports but has become one of the favourite events of the Aachen region due to its very special flair. Here the old and the young meet in order to watch the performances of riders from all over the world. A unique experience is the annual carriage and cart tournament in the Aachen forest and the farewell of the nations at the end of this 5-day event