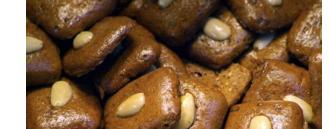

### **Nobis Printen**

Price range: €-€€

About: "Printe" is a traditional baking product of Aachen. It is sweet and can be compared to the taste of gingerbread. The name "Printe" derives from the English term "to print". In earlier times wooden pressure moulds were used for baking the sweets. Those moulds gave the "Printe" it's characteristic shape. The baking recipe is still guarded by the Aachen Printen bakers as a family secret. "Printe" comes in many variations: hard and soft versions, with herbs, chocolate or nuts and nowadays in all kinds of shapes. Also available in souvenir boxes.